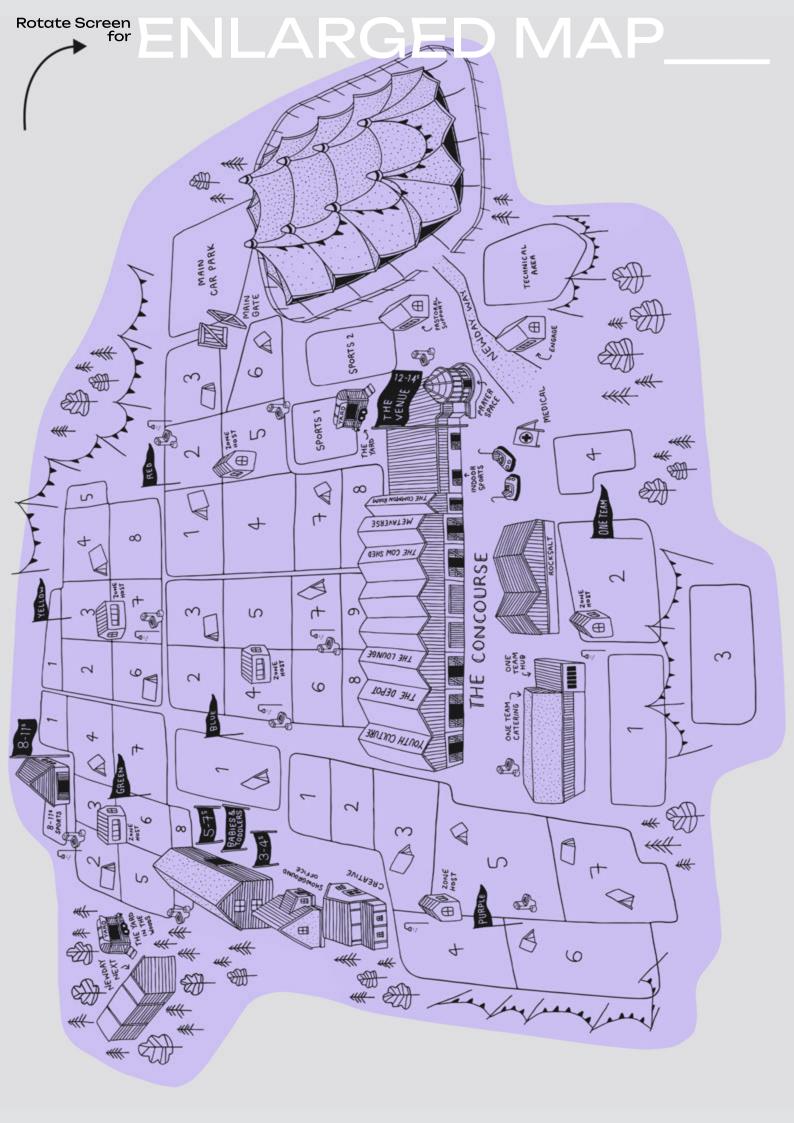

#### THE VENUE

The Venue is the night time hub of Newday. With live concerts, DJ nights and party vibes, we'll be bringing you different music every night. Grab your mates and get down.

The Prayer Space offers a place for individuals and groups to escape the noise and busyness of the main site and spend some time seeking God. The area will offer lots of creative ways to help you to pray and engage with our Father in Heaven. Members of our red cap prayer ministry team will also be available at all times to offer one-to-one and group prayer, so go and find them even when it's not the main meeting time.

Immerse yourself in one of our epic VR games: challenge your mates, top the leader-board and watch the action from the screens at each station. Fancy something a bit more hands on? Bring a team, or join one, and play our new Laser Quest game! Finish it off by grabbing a Slushy from the Metaverse bar.

The Cow Shed is our milkshake-making machine! We serve up the tastiest milkshakes this side of the pond and create a focal point for people to get together, chill and have fun. The vibes in the Café are gonna be loco. Expect a fast-paced, messy, loud, crazy Café with people who love Jesus; oh, and a couple of cows thrown in as well. MOOOOOOO. @newdayCowShed

The Lounge showcases live music and the arts. There will be loads going on, including open mic slots for musicians, singers, rappers, poets or even comedians. Whatever your creative talent, The Lounge is the space to let it flow. @newdaythelounge

In Sports you'll find basketball, table tennis and netball in the Sports Hall. On our out-door pitches we'll have football, touch rugby and dodgeball competitions over the week. Sign up for all competitions takes place the evening before in the Sports Hall. @newdaysports

RockSalt is where you can grab a bite to eat from one our awesome food vendors. This year we have pancakes, noodles, bbq, donuts, ice cream and even more tasty treats. @newdayrocksalt

'Yth Cltr' is the perfect location to catch up with friends in a chilled out atmosphere. Serving espresso-based drinks, our menu will also include moreish doughnuts plus a variety of quirky hot chocolates and toppings.

With a chilled out vibe and plenty of space for you and your mates, 'The Common Room' is our venue, built exclusively for 17 & 18 year olds. Only those with an official Common Room wrist band can get in, so make sure to pick up yours and come grab yourself a cold drink whilst hanging out amongst the tropical plants.

The Depot is the place to go to get resourced. We have a Café and bookshop here, and you can grab yourself some Newday merch. In the Outpost area you can find out how to get involved with some fantastic organisations, plus if you're 18 or over you can also find out about the one year Newday internship programme. Every evening after the main meeting we will be showing a feature film in the Cinema. Check out the board in front of The Depot for details of what film is showing and when. @newday-thedepot

Need a quick refresh pre/post main meeting? The Yard is the perfect spot for you! Situated just next to the Newday Stage, this is your number one shout for absolute beverage bliss and a handy pre-meeting, meeting point. @newdaytheyard