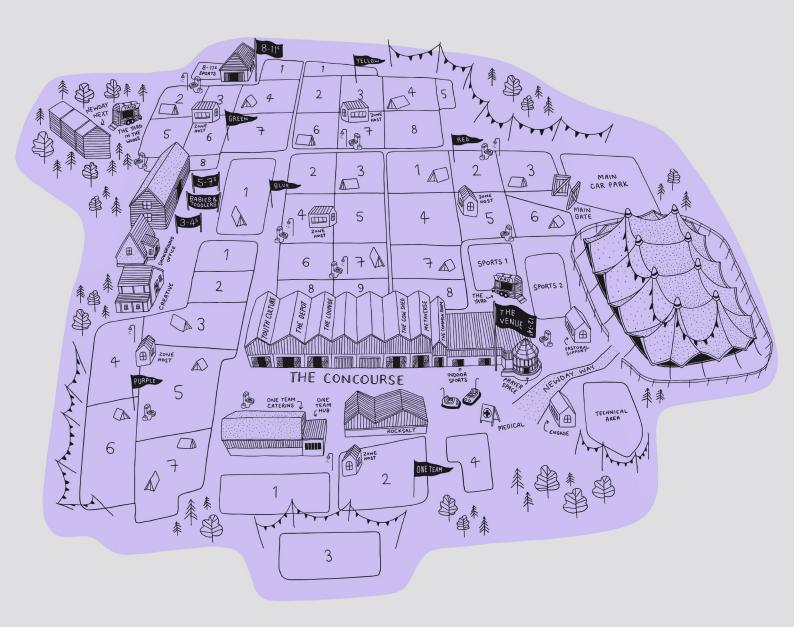

#### THE VENUE

The Venue is the night time hub of Newday. With live concerts, DJ nights and party vibes, we'll be bringing you different music every night. Grab your mates and get down.

The Prayer Space offers a place for individuals and groups to escape the noise and busyness of the main site and spend some time seeking God. The area will offer lots of creative ways to help you to pray and engage with our Father in Heaven. Members of our red cap prayer ministry team will also be available at all times to offer one-to-one and group prayer, so go and find them even when it's not the main meeting time.

Immerse yourself in one of our epic VR games: challenge your mates, top the leader-board and watch the action from the screens at each station. Fancy something a bit more hands on? Bring a team, or join one, and play our new Laser Quest game! Finish it off by grabbing a Slushy from the Metaverse bar.

The Cow Shed is our milkshake-making machine! We serve up the tastiest milkshakes this side of the pond and create a focal point for people to get together, chill and have fun. The vibes in the Café are gonna be loco. Expect a fast-paced, messy, loud, crazy Café with people who love Jesus; oh, and a couple of cows thrown in as well. MOOOOOOO. @newdayCowShed

The Lounge showcases live music and the arts. There will be loads going on, including open mic slots for musicians, singers, rappers, poets or even comedians. Whatever your creative talent, The Lounge is the space to let it flow. @newdaythelounge

In Sports you'll find basketball, table tennis and netball in the Sports Hall. On our out-door pitches we'll have football, touch rugby and dodgeball competitions over the week. Sign up for all competitions takes place the evening before in the Sports Hall. @newdaysports

RockSalt is where you can grab a bite to eat from one our awesome food vendors. This year we have pancakes, noodles, bbq, donuts, ice cream and even more tasty treats. @newdayrocksalt

'Yth Cltr' is the perfect location to catch up with friends in a chilled out atmosphere. Serving espresso-based drinks, our menu will also include moreish doughnuts plus a variety of quirky hot chocolates and toppings.

With a chilled out vibe and plenty of space for you and your mates, 'The Common Room' is our venue, built exclusively for 17 & 18 year olds. Only those with an official Common Room wrist band can get in, so make sure to pick up yours and come grab yourself a cold drink whilst hanging out amongst the tropical plants.

The Depot is the place to go to get resourced. We have a Café and bookshop here, and you can grab yourself some Newday merch. In the Outpost area you can find out how to get involved with some fantastic organisations, plus if you're 18 or over you can also find out about the one year Newday internship programme. Every evening after the main meeting we will be showing a feature film in the Cinema. Check out the board in front of The Depot for details of what film is showing and when. @newday-thedepot

Need a quick refresh pre/post main meeting? The Yard is the perfect spot for you! Situated just next to the Newday Stage, this is your number one shout for absolute beverage bliss and a handy pre-meeting, meeting point. @newdaytheyard